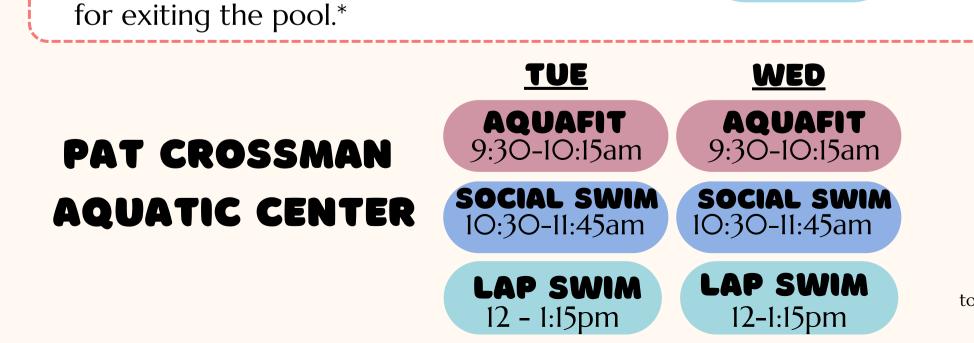

#### 1 Killarney Rd, Riverview, NB

**LAP SWIM** 7:30-9am

LAP SWIM 11:45 am – 1pm

**OPEN SWIM** 

1:15-2:30pm 2:45-4pm

**LAP SWIM** 6:45-7:45 pm