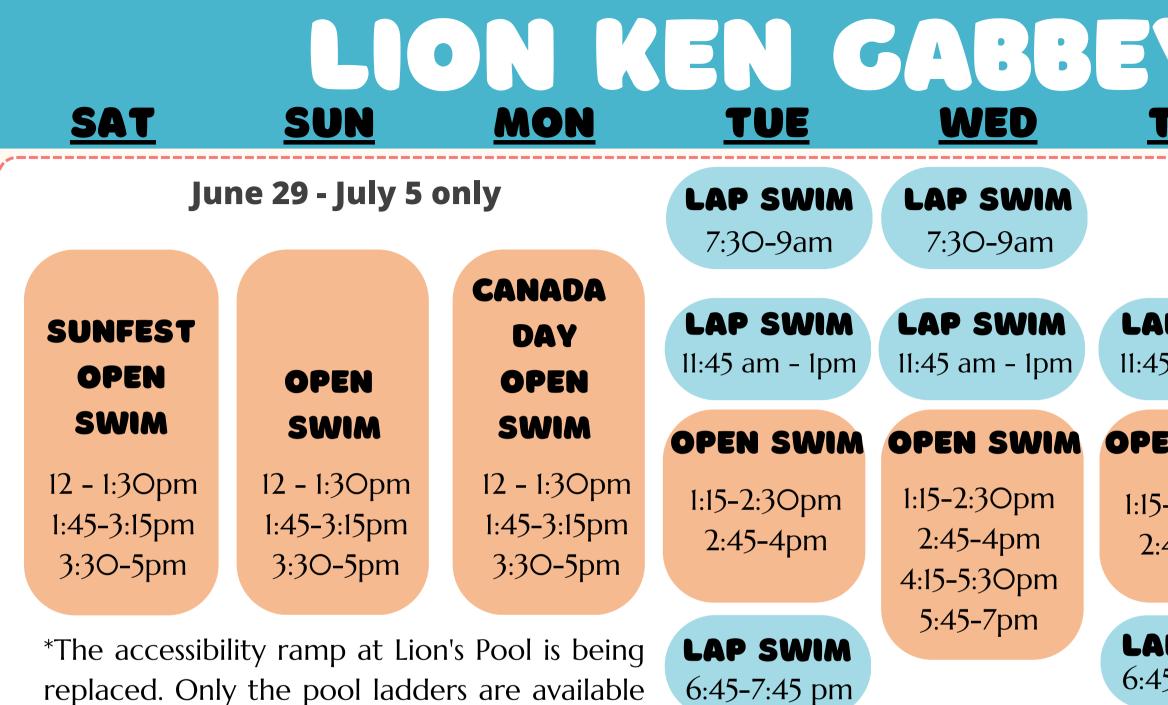

#### 1 Killarney Rd, Riverview, NB

**LAP SWIM** 7:30-9am

LAP SWIM 11:45 am – 1pm

**OPEN SWIM** 

1:15-2:30pm 2:45-4pm

**LAP SWIM** 6:45-7:45 pm

#### OPEN SWIM

1:15-2:30pm 2:45-4pm 4:15-5:30pm 5:45-7pm