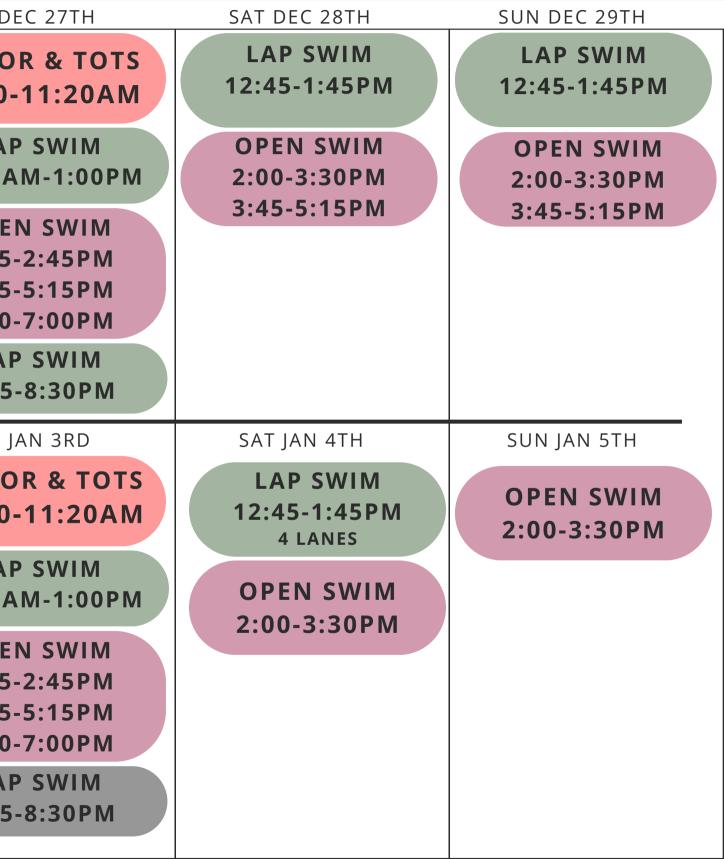

## PAT CROSSMAN AQUATIC CENTER **2024 HOLIDAY SCHEDULE**

**TYPES OF SWIMS:** AQUAFIT: 45-MIN GUIDED WORKOUT IN THE POOL. **OPEN SWIM:** RECREATIONAL SWIMS FOR EVERYONE. SENIOR & TOT SWIM: 60+ & 0-4 YEARS

| MON DEC 23RD                                                                      | TUE DEC 24TH                          | WED DEC 25TH | THU DEC 26TH                   | FRI DI                                |
|-----------------------------------------------------------------------------------|---------------------------------------|--------------|--------------------------------|---------------------------------------|
| SENIOR & TOTS<br>10:30-11:20AM                                                    |                                       |              |                                | SENIO<br>10:30-                       |
| LAP SWIM<br>11:30AM-1:00PM                                                        | CLOSED                                | CLOSED       | CLOSED                         | LAF<br>11:30A                         |
| OPEN SWIM<br>1:15- 2:45PM                                                         |                                       |              |                                | OPE<br>1:15-<br>3:45-<br>5:30-<br>LAP |
| MON DEC 30TH                                                                      | TUE DEC 31 ST                         | WED JAN 1ST  | THU JAN 2ND                    | 7:15<br>FRI J                         |
| SENIOR & TOTS<br>10:30-11:20AM                                                    | LAP SWIM<br>7:30-9:15AM               | VIED JAN 131 | LAP SWIM<br>7:30-9:15AM        | SENIO<br>10:30-                       |
| LAP SWIM<br>11:30AM-1:00PM                                                        | SENIOR & TOTS<br>10:30-11:20AM        | CLOSED       | SENIOR & TOTS<br>10:30-11:20AM | LAF<br>11:30A                         |
| OPEN SWIM<br>1:15-2:45PM<br>3:45-5:15PM<br>5:30-7:00PM<br>LAP SWIM<br>7:15-8:30PM | LAP SWIM<br>11:30-1PM                 |              | LAP SWIM<br>11:30-1PM          | OPE<br>1:15-<br>3:45-<br>5:30-        |
|                                                                                   | NYE FREE<br>OPEN SWIM<br>1:15- 3:30PM |              | LAP SWIM<br>7:00-8:30PM        | LAP<br>7:15                           |

THE SCHEDULE IS SUBJECT TO CHANGE. FOR UPDATES DURING POOR WEATHER, PLEASE VISIT TOWNOFRIVERVIEW.CA/CANCELLATION.

LAP SWIMS: AN OPPORTUNITY FOR SWIMMERS TO FOCUS ON STROKES AND ENDURANCE.

**ADMISSION RATES APPLY** 